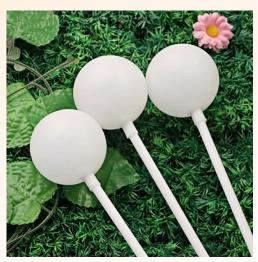

## PE LED Ball lights, glowing sphere lights

#### 7 ways of applications:

- Outdoor post light, DC12V/24V, AC120V/220V
- Ground stake light, DC12V/24V, AC120V/220V
- Solar ground stake light, DC12V/24V
- Floor lamp indoor or outdoor, DC12V/24V, AC120V/220V
- Pendant light for indoor bar/restaurant, DC12V/24V, AC120V/220V
- Outdoor light on pool surface with IP68, 5V/12V
- Rechargeable lamp with built-in rechargeable battery

#### **Special Features**

Made of PE (Polyethylene), IP65

#### **Colorful Lighting Mode**

16 static RGB colors,8 brightness,4 dynamic lighting modes

#### **Two ways of Control**

Infrared remote control + Manual control

| Ball<br>Diameter | Shell<br>color | Light<br>sourc<br>e | Voltage      | Light Color        | Material | IP grade |
|------------------|----------------|---------------------|--------------|--------------------|----------|----------|
| 20cm             | White          | LED                 | DC24V/AC220V | W/WW/R/G/B/Y/P/RGB | PE       | IP65     |
| 25cm             | White          | LED                 | DC24V/AC220V | W/WW/R/G/B/Y/P/RGB | PE       | IP65     |
| 30cm             | White          | LED                 | DC24V/AC220V | W/WW/R/G/B/Y/P/RGB | PE       | IP65     |
| 35cm             | White          | LED                 | DC24V/AC220V | W/WW/R/G/B/Y/P/RGB | PE       | IP65     |
| 40cm             | White          | LED                 | DC24V/AC220V | W/WW/R/G/B/Y/P/RGB | PE       | IP65     |
| 50cm             | White          | LED                 | DC24V/AC220V | W/WW/R/G/B/Y/P/RGB | PE       | IP65     |
| 60cm             | White          | LED                 | DC24V/AC220V | W/WW/R/G/B/Y/P/RGB | PE       | IP65     |
| 80cm             | White          | LED                 | DC24V/AC220V | W/WW/R/G/B/Y/P/RGB | PE       | IP65     |
| 100cm            | White          | LED                 | DC24V/AC220V | W/WW/R/G/B/Y/P/RGB | PE       | IP65     |
| 120cm            | White          | LED                 | DC24V/AC220V | W/WW/R/G/B/Y/P/RGB | PE       | IP65     |
| 150cm            | White          | LED                 | DC24V/AC220V | W/WW/R/G/B/Y/P/RGB | PE       | IP65     |
| 200cm            | White          | LED                 | DC24V/AC220V | W/WW/R/G/B/Y/P/RGB | PE       | IP65     |