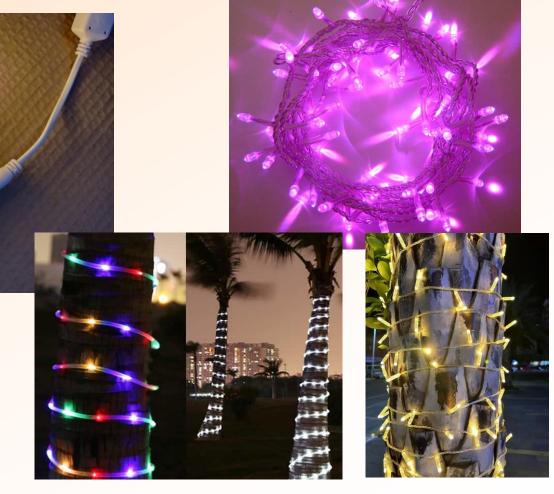

## LED String Lights Fairy lights Waterproof IP65

DC7V/6.5V/AC110V/220V

Material: copper wire PVC, branded LED

LED quantity: 100LED Length: 32.8Ft (10m)

Power: 3W

Voltage: 110V, 220V or 24V

IP degree: IP65

Wire color: clear, white, black, dark green Emitting color: W/WW/R/G/B/Y/P/RGB

## LED String Lights Fairy lights Waterproof IP65