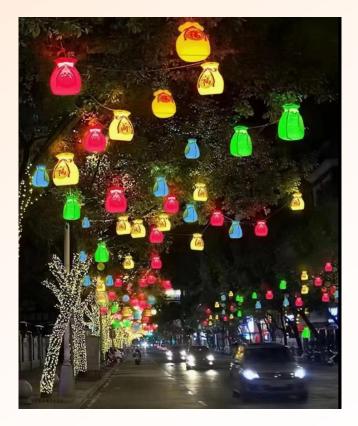

Emitting color: White, Red, Blue, Yellow, Purple

Package: 15pcs per unit, each unit has one power supply

Package: 8pcs per unit with one solar panel





## Ground Stake LED lights for lawn decoration



**LED Reed light** 





**LED Wheat ear light** 





**LED Rice light** 



## Ground Stake LED Rattan Balls string lights



## **Ground Stake Copper Wire Ball**

## **LED Copper Wire Lawn Lights**







## **Ground Stake Ball-in-Ball lights**

#### **LED Ball-in-Ball lights**







**LED Dandelion Lights** 



## Hanging string lights for Christmas, Festoon Camp lights

LED Globe bulb string lights, star string lights, twinkle lights















## LED Net Mesh lights, LED Icicle lights, LED Curtain lights











## LED Jellyfish lights









# **LED Wish lights**









## LED Firework lights, Windmill lights, Fountain lights













## LED Mini Fairy lights, mini string lights















# LED Balloon Lights











HAICHANG OPTOTECH CO., LIMITED

www.haichanglight.com

Email: sales@haichanglight.com