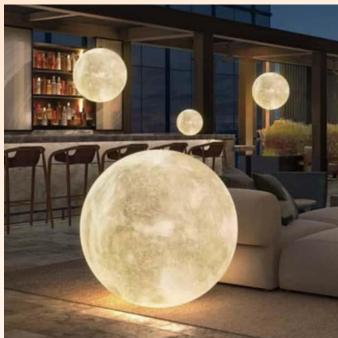

#### PE LED Moon Lights Planet lights Globe Motion Night lights

#### 7 ways of applications:

- Outdoor post light, DC12V/24V, AC120V/220V
- Ground stake light, DC12V/24V, AC120V/220V
- Solar ground stake light, DC12V/24V
- Floor lamp indoor or outdoor, DC12V/24V, AC120V/220V
- Pendant light for indoor bar/restaurant, DC12V/24V, AC120V/220V
- Outdoor light on pool surface with IP68, 5V/12V
- Rechargeable lamp with built-in rechargeable battery