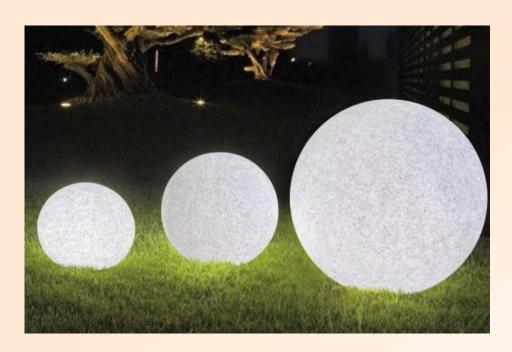

## PE LED Ball lights, glowing sphere lights

#### 7 ways of applications:

- Outdoor post light, DC12V/24V, AC120V/220V
- Ground stake light, DC12V/24V, AC120V/220V
- Solar ground stake light, DC12V/24V
- Floor lamp indoor or outdoor, DC12V/24V, AC120V/220V
- Pendant light for indoor bar/restaurant, DC12V/24V, AC120V/220V
- Outdoor light on pool surface with IP68, 5V/12V
- Rechargeable lamp with built-in rechargeable battery