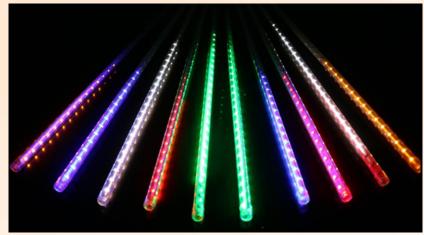

# LED Meteor lights LED Shower lights DC7V/6.5V/AC110V/220V

Voltage: DC7V/6.5V/AC110V/220V

IP degree: IP65

Emitting color: W/WW/R/G/B/RGB

Beam angle: 360°

| Light source | Dia*Length | Power   | Voltage | Pcs/Set   | Emit Color     |
|--------------|------------|---------|---------|-----------|----------------|
| 2835/24LED   | 12*300mm   | 0.7W/pc | 7v      | 10pcs/set | W/WW/R/G/B/RGB |
| 2835/36LED   | 12*500mm   | 0.7W/pc | 7v      | 10pcs/set | W/WW/R/G/B/RGB |
| 2835/48LED   | 12*500mm   | 0.7W/pc | 7v      | 10pcs/set | W/WW/R/G/B/RGB |
| 2835/72LED   | 12*800mm   | 0.7W/pc | 7V      | 10pcs/set | W/WW/R/G/B/RGB |
| 2835/54LED   | 12*500mm   | 0.7W/pc | 12V     | 10pcs/set | W/WW/R/G/B/RGB |
| 2835/72LED   | 12*800mm   | 0.7W/pc | 12V     | 10pcs/set | W/WW/R/G/B/RGB |

#### LED Meteor lights LED Shower lights