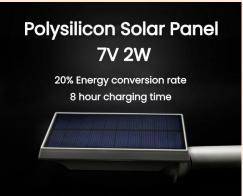

#### **Solar series**

Material: PVC wire, branded LED

LED quantity: 100LEDs/11m, 80LEDs/9m, 50LEDs/6m

Solar panel: polycrystalline silicon 5V/2W

Rechargeable battery: 2200mA

Smart light control: Auto ON at dark, Auto OFF at daytime