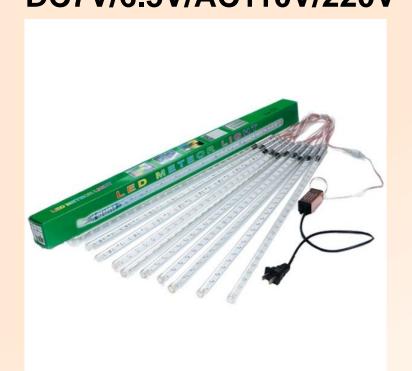

# LED Meteor lights LED Shower lights DC7V/6.5V/AC110V/220V

Voltage: DC7V/6.5V/AC110V/220V

IP degree: IP65

Emitting color: W/WW/R/G/B/RGB

Beam angle: 360°

| Light source | Dia*Length | Power   | Voltage | Pcs/Set   | Emit Color     |
|--------------|------------|---------|---------|-----------|----------------|
| 2835/24LED   | 12*300mm   | 0.7W/pc | 7v      | 10pcs/set | W/WW/R/G/B/RGB |
| 2835/36LED   | 12*500mm   | 0.7W/pc | 7v      | 10pcs/set | W/WW/R/G/B/RGB |
| 2835/48LED   | 12*500mm   | 0.7W/pc | 7v      | 10pcs/set | W/WW/R/G/B/RGB |
| 2835/72LED   | 12*800mm   | 0.7W/pc | 7V      | 10pcs/set | W/WW/R/G/B/RGB |
| 2835/54LED   | 12*500mm   | 0.7W/pc | 12V     | 10pcs/set | W/WW/R/G/B/RGB |
| 2835/72LED   | 12*800mm   | 0.7W/pc | 12V     | 10pcs/set | W/WW/R/G/B/RGB |

#### LED Meteor lights LED Shower lights