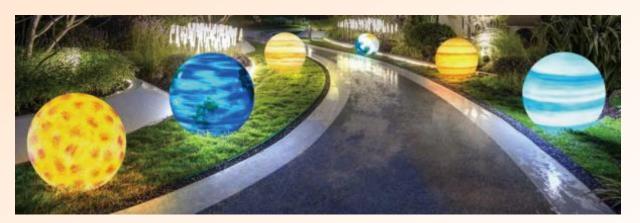

| IP65     |

#### PE LED Moon Lights Planet lights Globe Motion Night lights



#### 7 ways of applications:

- Outdoor post light, DC12V/24V, AC120V/220V
- Ground stake light, DC12V/24V, AC120V/220V
- Solar ground stake light, DC12V/24V
- Floor lamp indoor or outdoor, DC12V/24V, AC120V/220V
- Pendant light for indoor bar/restaurant, DC12V/24V, AC120V/220V
- Outdoor light on pool surface with IP68, 5V/12V
- Rechargeable lamp with built-in rechargeable battery









#### PE LED Moon Lights Planet lights Globe Motion Night lights

#### **Special Features**

#### **Durable and Waterproof**

Made of PE (Polyethylene), IP65

#### **Colorful Lighting Mode**

16 static RGB colors,8 brightness,4 dynamic lighting modes

#### **Two ways of Control**

Infrared remote control + Manual control



| Ball<br>Diameter | Shell color   | Light source | Voltage      | Light Color | Material | IP<br>grade |
|------------------|---------------|--------------|--------------|-------------|----------|-------------|
| 20cm             | hand painting | LED          | DC24V/AC220V | Warm white  | PE       | IP65        |
| 25cm             | hand painting | LED          | DC24V/AC220V | Warm white  | PE       | IP65        |
| 30cm             | hand painting | LED          | DC24V/AC220V | Warm white  | PE       | IP65        |
| 35cm             | hand painting | LED          | DC24V/AC220V | Warm white  | PE       | IP65        |
| 40cm             | hand painting | LED          | DC24V/AC220V | Warm white  | PE       | IP65        |
| 50cm             | hand painting | LED          | DC24