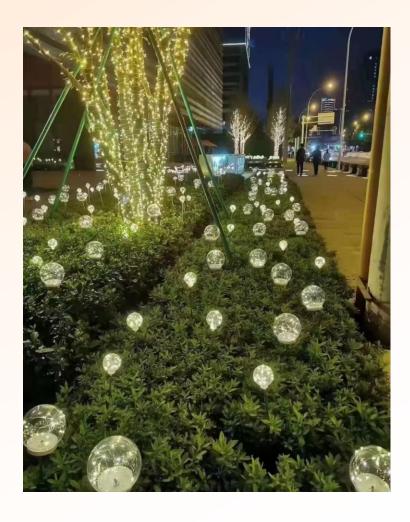

## Ground Stake LED Reed Lights with Air Bubble Acrylic Tubes

#### Solar / AC / DC powered

Emitting color: White 5000K 6000K, Warm white 3000K

Light Height: 0.9m

Power: 1W

Voltage: 110V, 220V, DC12V

IP protection: IP65

Emitting color: White, Red, Blue, Yellow, Purple

Package: 15pcs per unit, each unit has one power supply

## Ground Stake LED lights for lawn decoration

**LED Reed light** 

**LED Wheat ear light** 

**LED Rice light** 