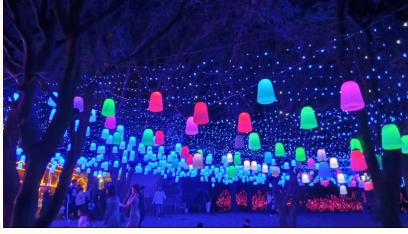

|
| 60cm             | hand painting | LED          | DC24V/AC220V | Warm white  | PE       | IP65        |
| 80cm             | hand painting | LED          | DC24V/AC220V | Warm white  | PE       | IP65        |
| 100cm            | hand painting | LED          | DC24V/AC220V | Warm white  | PE       | IP65        |
| 120cm            | hand painting | LED          | DC24V/AC220V | Warm white  | PE       | IP65        |
| 150cm            | hand painting | LED          | DC24V/AC220V | Warm white  | PE       | IP65        |
| 200cm            | hand painting | LED          | DC24V/AC220V | Warm white  | PE       | IP65        |

## PE Stylish lights, Illuminated chairs, tables and moon lights



## LED Breathing light

## Colorful Starry Sky color changing forest night lights









## **Ground Stake LED Ball light Portable**

#### Solar / AC / DC powered



Material: Stainless steel spike, PC light body, branded LED

Light Height: 0.8m, ball diameter: 80mm

Power: 3W

Voltage: 110V, 220V or DC12V

Emitting color: White, Red, Green, Blue, Yellow, Purple









#### **Ground Stake LED Tulip / Rose / Lily Flower lights**

#### Solar / AC / DC powered







Material: PVC, branded LED, silicon solar panel

Light Height: 0.7m~0.8m

Power: 0.5W, 3W Auto ON/OFF

Voltage: 110V, 220V, DC24V

IP protection: IP65

Emitting color: White, Red, Blue, Yellow, Purple

Package: 15pcs per unit, each unit has one power supply

Package: 8pcs per unit with one solar panel



## Ground Stake LED Reed Lights with Air Bubble Acrylic Tubes

#### Solar / AC / DC powered











Emittin