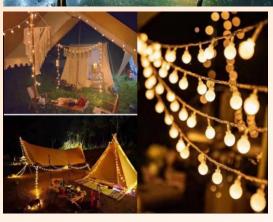

## LED String Lights Fairy lights Waterproof IP65

DC7V/6.5V/AC110V/220V

Material: copper wire PVC, branded LED

LED quantity: 100LED Length: 32.8Ft (10m)

Power: 3W

Voltage: 110V, 220V or 24V

IP degree: IP65

Wire color: clear, white, black, dark green Emitting color: W/WW/R/G/B/Y/P/RGB

## LED String Lights Fairy lights Waterproof IP65