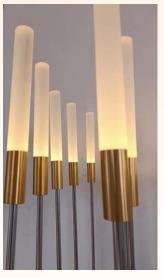

## Ground Stake LED Reed Lights with Air Bubble Acrylic Tubes

#### Solar / AC / DC powered

Emitting color: White 5000K 6000K, Warm white 3000K

Light Height: 0.9m

Power: 1W

Voltage: 110V, 220V, DC12V

IP protection: IP65

Emitting color: White, Red, Blue, Yellow, Purple

Package: 15pcs per unit, each unit has one power supply

Package: 8pcs per unit with one solar panel