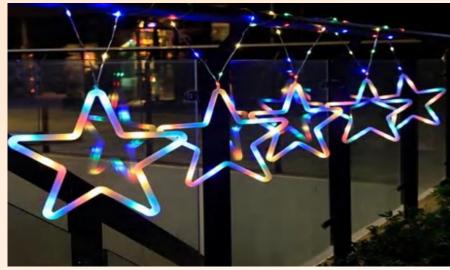

## Hanging string lights for Christmas, Festoon Camp lights

LED Globe bulb string lights, star string lights, twinkle lights