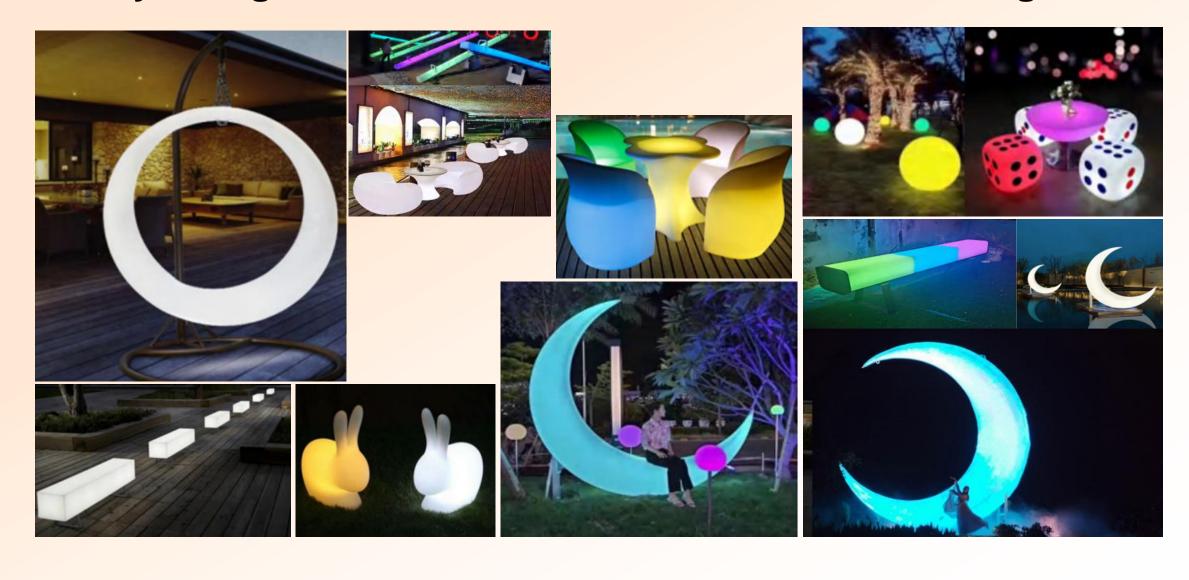

| hand painting | LED          | DC24V/AC220V | Warm white  | PE       | IP65        |
| 60cm             | hand painting | LED          | DC24V/AC220V | Warm white  | PE       | IP65        |
| 80cm             | hand painting | LED          | DC24V/AC220V | Warm white  | PE       | IP65        |
| 100cm            | hand painting | LED          | DC24V/AC220V | Warm white  | PE       | IP65        |
| 120cm            | hand painting | LED          | DC24V/AC220V | Warm white  | PE       | IP65        |
| 150cm            | hand painting | LED          | DC24V/AC220V | Warm white  | PE       | IP65        |
| 200cm            | hand painting | LED          | DC24V/AC220V | Warm white  | PE       | IP65        |

## PE Stylish lights, Illuminated chairs, tables and moon lights



## LED Breathing light

## Colorful Starry Sky color changing forest night lights









## **Ground Stake LED Ball light Portable**

#### Solar / AC / DC powered



Material: Stainless steel spike, PC light body, branded LED

Light Height: 0.8m, ball diameter: 80mm

Power: 3W

Voltage: 110V, 220V or DC12V

Emitting color: White, Red, Green, Blue, Yellow, Purple









#### **Ground Stake LED Tulip / Rose / Lily Flower lights**

#### Solar / AC / DC powered







Material: PVC, branded LED, silicon solar panel

Light Height: 0.7m~0.8m

Power: 0.5W, 3W Auto ON/OFF

Voltage: 110V, 220V, DC24V

IP protection: IP65

Emitting color: White, Red, Blue, Yellow, Purple

Package: 15pcs per unit, each unit has one power supply

Package: 8pcs per unit with one solar panel



## Ground Stake LED