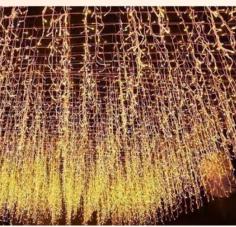

## LED String Lights Fairy lights Waterproof IP65

DC7V/6.5V/AC110V/220V

Material: copper wire PVC, branded LED

LED quantity: 100LED Length: 32.8Ft (10m)

Power: 3W

Voltage: 110V, 220V or 24V

IP degree: IP65

Wire color: clear, white, black, dark green Emitting color: W/WW/R/G/B/Y/P/RGB

## LED String Lights Fairy lights Waterproof IP65