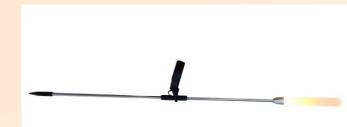

## **Ground Stake LED Ball light Portable**

#### Solar / AC / DC powered

Material: Stainless steel spike, PC light body, branded LED

Light Height: 0.8m, ball diameter: 80mm

Power: 3W

Voltage: 110V, 220V or DC12V

Emitting color: White, Red, Green, Blue, Yellow, Purple