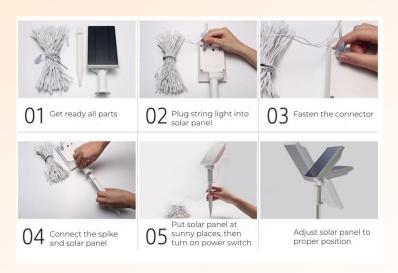

## LED String Lights Fairy lights Waterproof IP65

DC7V/6.5V/AC110V/220V

Material: copper wire PVC, branded LED

LED quantity: 100LED Length: 32.8Ft (10m)

Power: 3W

Voltage: 110V, 220V or 24V

IP degree: IP65

Wire color: clear, white, black, dark green Emitting color: W/WW/R/G/B/Y/P/RGB

## LED String Lights Fairy lights Waterproof IP65

#### **Solar series**

Material: PVC wire, branded LED

LED quantity: 100LEDs/11m, 80LEDs/9m, 50LEDs/6m

Solar panel: polycrystalline silicon 5V/2W

Rechargeable battery: 2200mA

Smart light control: Auto ON at dark, Auto OFF at daytime

IP degree: IP65

Emitting color: White, Warm White, Red, Green, Blue, Yellow, Purple, RGB