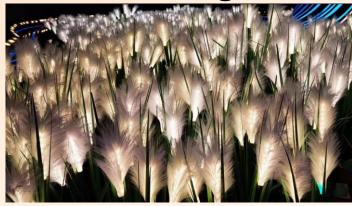

## Ground Stake LED Reed Lights with Air Bubble Acrylic Tubes

#### Solar / AC / DC powered

Emitting color: White 5000K 6000K, Warm white 3000K

Light Height: 0.9m

Power: 1W

Voltage: 110V, 220V, DC12V

IP protection: IP65

Emitting color: White, Red, Blue, Yellow, Purple

Package: 15pcs per unit, each unit has one power supply

## Ground Stake LED lights for lawn decoration

**LED Reed light** 

**LED Wheat ear light** 

**LED Rice light** 