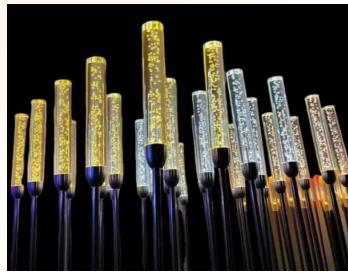

## Ground Stake LED Reed Lights with Air Bubble Acrylic Tubes

#### Solar / AC / DC powered

Emitting color: White 5000K 6000K, Warm white 3000K

Light Height: 0.9m

Power: 1W

Voltage: 110V, 220V, DC12V

IP protection: IP65

Emitting color: White, Red, Blue, Yellow, Purple

Package: 15pcs per unit, each unit has one power supply

Package: 8pcs per unit with one solar panel