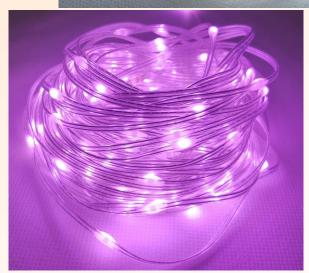

## LED String Lights Fairy lights Waterproof IP65

DC7V/6.5V/AC110V/220V

Material: copper wire PVC, branded LED

LED quantity: 100LED Length: 32.8Ft (10m)

Power: 3W

Voltage: 110V, 220V or 24V

IP degree: IP65

Wire color: clear, white, black, dark green Emitting color: W/WW/R/G/B/Y/P/RGB

## LED String Lights Fairy lights Waterproof IP65

IP degree: IP65

Emitting color: White, Warm White, Red, Green, Blue, Yellow, Purple, RGB