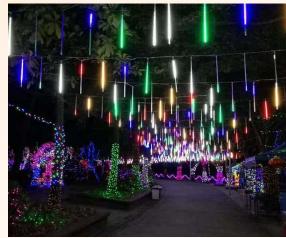

# LED Meteor lights LED Shower lights DC7V/6.5V/AC110V/220V

Voltage: DC7V/6.5V/AC110V/220V

IP degree: IP65

Emitting color: W/WW/R/G/B/RGB

Beam angle: 360°

| Light source | Dia*Length | Power   | Voltage | Pcs/Set   | Emit Color     |
|--------------|------------|---------|---------|-----------|----------------|
| 2835/24LED   | 12*300mm   | 0.7W/pc | 7v      | 10pcs/set | W/WW/R/G/B/RGB |
| 2835/36LED   | 12*500mm   | 0.7W/pc | 7v      | 10pcs/set | W/WW/R/G/B/RGB |
| 2835/48LED   | 12*500mm   | 0.7W/pc | 7v      | 10pcs/set | W/WW/R/G/B/RGB |
| 2835/72LED   | 12*800mm   | 0.7W/pc | 7V      | 10pcs/set | W/WW/R/G/B/RGB |
| 2835/54LED   | 12*500mm   | 0.7W/pc | 12V     | 10pcs/set | W/WW/R/G/B/RGB |
| 2835/72LED   | 12*800mm   | 0.7W/pc | 12V     | 10pcs/set | W/WW/R/G/B/RGB |

#### LED Meteor lights LED Shower lights