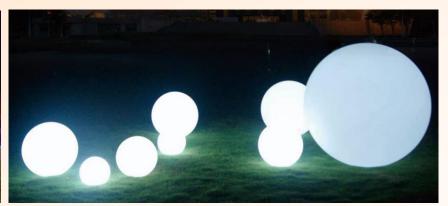

## PE LED Ball lights, glowing sphere lights

#### 7 ways of applications:

- Outdoor post light, DC12V/24V, AC120V/220V
- Ground stake light, DC12V/24V, AC120V/220V
- Solar ground stake light, DC12V/24V
- Floor lamp indoor or outdoor, DC12V/24V, AC120V/220V
- Pendant light for indoor bar/restaurant, DC12V/24V, AC120V/220V
- Outdoor light on pool surface with IP68, 5V/12V
- Rechargeable lamp with built-in rechargeable battery