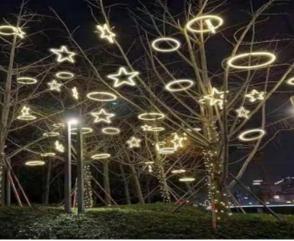

Emitting color: White 5000K 6000K, Warm white 3000K

Light Height: 0.9m

Power: 1W

Voltage: 110V, 220V, DC12V

IP protection: IP65

Emitting color: White, Red, Blue, Yellow, Purple

Package: 15pcs per unit, each unit has one power supply

Package: 8pcs per unit with one solar panel





## Ground Stake LED lights for lawn decoration



**LED Reed light** 





**LED Wheat ear light** 





**LED Rice light** 



## Ground Stake LED Rattan Balls string lights



## **Ground Stake Copper Wire Ball**

## **LED Copper Wire Lawn Lights**







## **Ground Stake Ball-in-Ball lights**

#### **LED Ball-in-Ball lights**







**LED Dandelion Lights** 



## Hanging string lights for Christmas, Festoon Camp lights

LED Globe bulb string lights, star string lights, twinkle lights















## LED Net Mesh lights, LED Icicle lights, LED Curtain lights











## LED Jellyfish lights









# **LED Wish lights**









## LED Firework lights, Windmill lights, Fountain lights













## LED Mini Fairy lights, mini string lights















# LED Balloon Lights











HAICHANG OPTOTECH CO., LIMITED

www.haichanglight.com

Email: sales@haichanglight.com