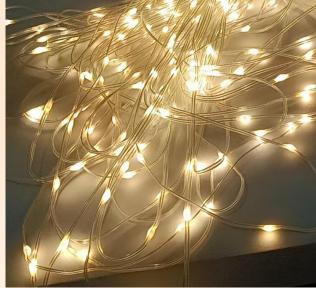

## LED String Lights Fairy lights Waterproof IP65

DC7V/6.5V/AC110V/220V

Material: copper wire PVC, branded LED

LED quantity: 100LED Length: 32.8Ft (10m)

Power: 3W

Voltage: 110V, 220V or 24V

IP degree: IP65

Wire color: clear, white, black, dark green Emitting color: W/WW/R/G/B/Y/P/RGB

## LED String Lights Fairy lights Waterproof IP65

IP degree: IP65

Emitting color: White, Warm White, Red, Green, Blue, Yellow, Purple, RGB