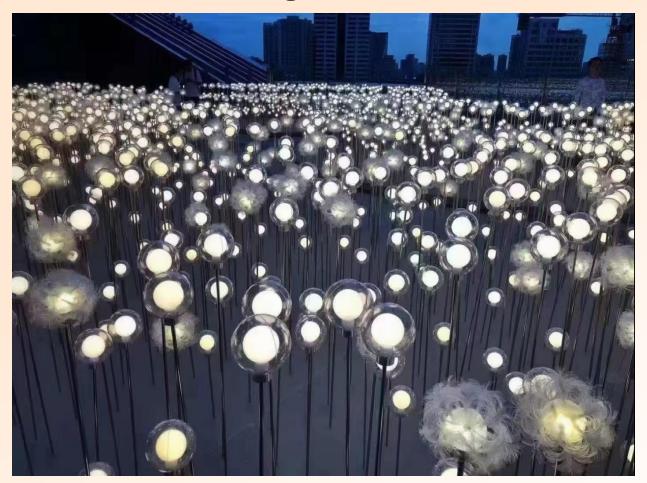

## Ground Stake LED Reed Lights with Air Bubble Acrylic Tubes

#### Solar / AC / DC powered

Emitting color: White 5000K 6000K, Warm white 3000K

Light Height: 0.9m

Power: 1W

Voltage: 110V, 220V, DC12V

IP protection: IP65

Emitting color: White, Red, Blue, Yellow, Purple

Package: 15pcs per unit, each unit has one power supply