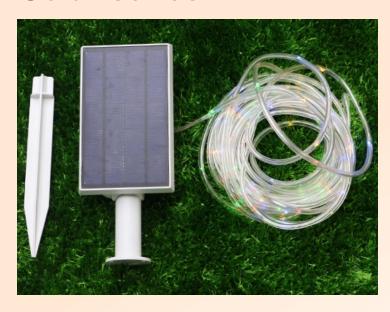

#### **Solar series**

Material: PVC wire, branded LED

LED quantity: 100LEDs/11m, 80LEDs/9m, 50LEDs/6m

Solar panel: polycrystalline silicon 5V/2W

Rechargeable battery: 2200mA

Smart light control: Auto ON at dark, Auto OFF at daytime

IP degree: IP65

Emitting color: White, Warm White, Red, Green, Blue, Yellow, Purple, RGB