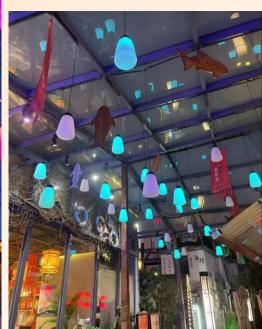

|
| 60cm             | hand painting | LED          | DC24V/AC220V | Warm white  | PE       | IP65        |
| 80cm             | hand painting | LED          | DC24V/AC220V | Warm white  | PE       | IP65        |
| 100cm            | hand painting | LED          | DC24V/AC220V | Warm white  | PE       | IP65        |
| 120cm            | hand painting | LED          | DC24V/AC220V | Warm white  | PE       | IP65        |
| 150cm            | hand painting | LED          | DC24V/AC220V | Warm white  | PE       | IP65        |
| 200cm            | hand painting | LED          | DC24V/AC220V | Warm white  | PE       | IP65        |

## PE Stylish lights, Illuminated chairs, tables and moon lights



## LED Breathing light

## Colorful Starry Sky color changing forest night lights









## **Ground Stake LED Ball light Portable**

#### Solar / AC / DC powered



Material: Stainless steel spike, PC light body, branded LED

Light Height: 0.8m, ball diameter: 80mm

Power: 3W

Voltage: 110V, 220V or DC12V

Emitting color: White, Red, Green, Blue, Yellow, Purple









#### **Ground Stake LED Tulip / Rose / Lily Flower lights**

#### Solar / AC / DC powered







Material: PVC, branded LED, silicon solar panel

Light Height: 0.7m~0.8m

Power: 0.5W, 3W Auto ON/OFF

Voltage: 110V, 220V, DC24V

IP protection: IP65

Emitting color: White, Red, Blue, Yellow, Purple

Package: 15pcs per unit, each unit has one power supply

Package: 8pcs per unit with one solar panel



## Ground Stake LED Reed Lights with Air Bubble Acrylic Tubes

#### Solar / AC / DC powered











Emi