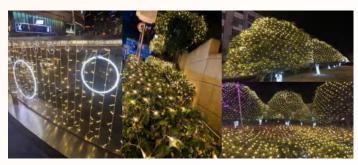

9m

Power: 1W

Voltage: 110V, 220V, DC12V

IP protection: IP65

Emitting color: White, Red, Blue, Yellow, Purple

Package: 15pcs per unit, each unit has one power supply

Package: 8pcs per unit with one solar panel





## Ground Stake LED lights for lawn decoration



**LED Reed light** 





**LED Wheat ear light** 





**LED Rice light** 



## Ground Stake LED Rattan Balls string lights



## **Ground Stake Copper Wire Ball**

## **LED Copper Wire Lawn Lights**







## **Ground Stake Ball-in-Ball lights**

#### **LED Ball-in-Ball lights**







**LED Dandelion Lights** 



## Hanging string lights for Christmas, Festoon Camp lights

LED Globe bulb string lights, star string lights, twinkle lights















## LED Net Mesh lights, LED Icicle lights, LED Curtain lights











## LED Jellyfish lights









# **LED Wish lights**









## LED Firework lights, Windmill lights, Fountain lights













## LED Mini Fairy lights, mini string lights















# LED Balloon Lights











HAICHANG OPTOTECH CO., LIMITED

www.haichanglight.com

Email: sales@haichanglight.com