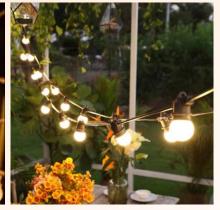

## LED String Lights Fairy lights Waterproof IP65

DC7V/6.5V/AC110V/220V

Material: copper wire PVC, branded LED

LED quantity: 100LED Length: 32.8Ft (10m)

Power: 3W

Voltage: 110V, 220V or 24V

IP degree: IP65

Wire color: clear, white, black, dark green Emitting color: W/WW/R/G/B/Y/P/RGB

## LED String Lights Fairy lights Waterproof IP65