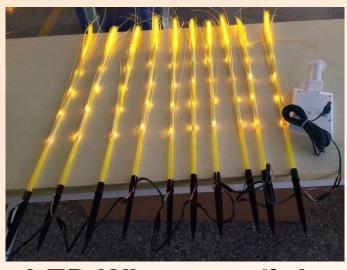

## Ground Stake LED Reed Lights with Air Bubble Acrylic Tubes

#### Solar / AC / DC powered

Emitting color: White 5000K 6000K, Warm white 3000K

Light Height: 0.9m

Power: 1W

Voltage: 110V, 220V, DC12V

IP protection: IP65

Emitting color: White, Red, Blue, Yellow, Purple

Package: 15pcs per unit, each unit has one power supply

Package: 8pcs per unit with one solar panel