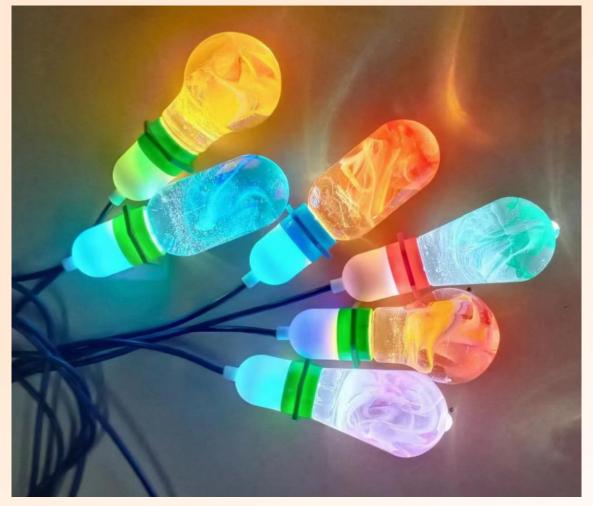

IP65

Emitting color: White, Red, Blue, Yellow, Purple

Package: 15pcs per unit, each unit has one power supply

Package: 8pcs per unit with one solar panel





## Ground Stake LED lights for lawn decoration



**LED Reed light** 





**LED Wheat ear light** 





**LED Rice light** 



## Ground Stake LED Rattan Balls string lights



## **Ground Stake Copper Wire Ball**

## **LED Copper Wire Lawn Lights**







## **Ground Stake Ball-in-Ball lights**

#### **LED Ball-in-Ball lights**







**LED Dandelion Lights** 



## Hanging string lights for Christmas, Festoon Camp lights

LED Globe bulb string lights, star string lights, twinkle lights















## LED Net Mesh lights, LED Icicle lights, LED Curtain lights











## LED Jellyfish lights









# **LED Wish lights**









## LED Firework lights, Windmill lights, Fountain lights













## LED Mini Fairy lights, mini string lights















# LED Balloon Lights











HAICHANG OPTOTECH CO., LIMITED

www.haichanglight.com

Email: sales@haichanglight.com