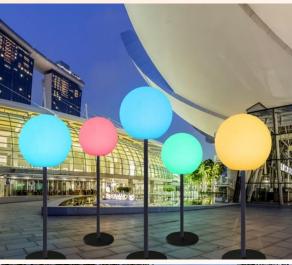

## PE LED Ball lights, glowing sphere lights

#### 7 ways of applications:

- Outdoor post light, DC12V/24V, AC120V/220V
- Ground stake light, DC12V/24V, AC120V/220V
- Solar ground stake light, DC12V/24V
- Floor lamp indoor or outdoor, DC12V/24V, AC120V/220V
- Pendant light for indoor bar/restaurant, DC12V/24V, AC120V/220V
- Outdoor light on pool surface with IP68, 5V/12V
- Rechargeable lamp with built-in rechargeable battery