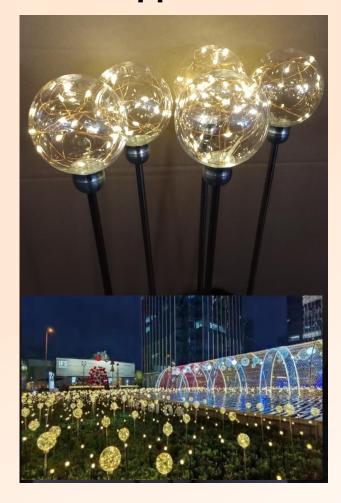

## **Ground Stake LED Ball light Portable**

#### Solar / AC / DC powered

Material: Stainless steel spike, PC light body, branded LED

Light Height: 0.8m, ball diameter: 80mm

Power: 3W

Voltage: 110V, 220V or DC12V

Emitting color: White, Red, Green, Blue, Yellow, Purple