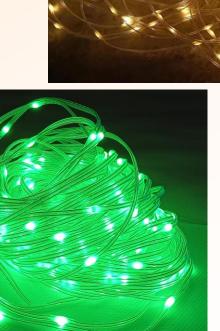

## LED String Lights Fairy lights Waterproof IP65

DC7V/6.5V/AC110V/220V

Material: copper wire PVC, branded LED

LED quantity: 100LED Length: 32.8Ft (10m)

Power: 3W

Voltage: 110V, 220V or 24V

IP degree: IP65

Wire color: clear, white, black, dark green Emitting color: W/WW/R/G/B/Y/P/RGB

## LED String Lights Fairy lights Waterproof IP65

IP degree: IP65

Emitting color: White, Warm White, Red, Green, Blue, Yellow, Purple, RGB