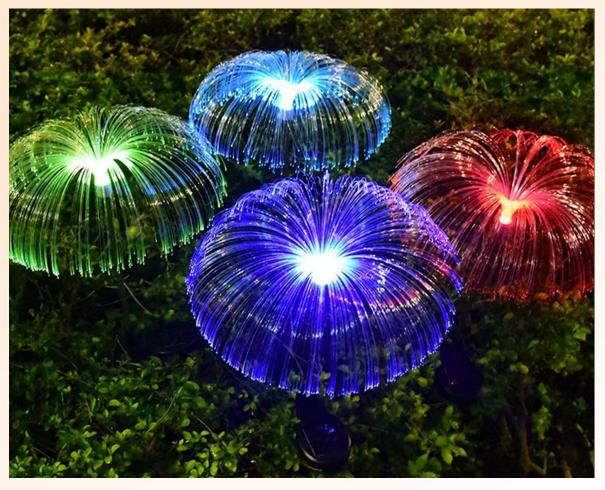

20V, DC12V

IP protection: IP65

Emitting color: White, Red, Blue, Yellow, Purple

Package: 15pcs per unit, each unit has one power supply

Package: 8pcs per unit with one solar panel





## Ground Stake LED lights for lawn decoration



**LED Reed light** 





**LED Wheat ear light** 





**LED Rice light** 



## Ground Stake LED Rattan Balls string lights



## **Ground Stake Copper Wire Ball**

## **LED Copper Wire Lawn Lights**







## **Ground Stake Ball-in-Ball lights**

#### **LED Ball-in-Ball lights**







**LED Dandelion Lights** 



## Hanging string lights for Christmas, Festoon Camp lights

LED Globe bulb string lights, star string lights, twinkle lights















## LED Net Mesh lights, LED Icicle lights, LED Curtain lights











## LED Jellyfish lights









# **LED Wish lights**









## LED Firework lights, Windmill lights, Fountain lights













## LED Mini Fairy lights, mini string lights















# LED Balloon Lights











HAICHANG OPTOTECH CO., LIMITED

www.haichanglight.com

Email: sales@haichanglight.com