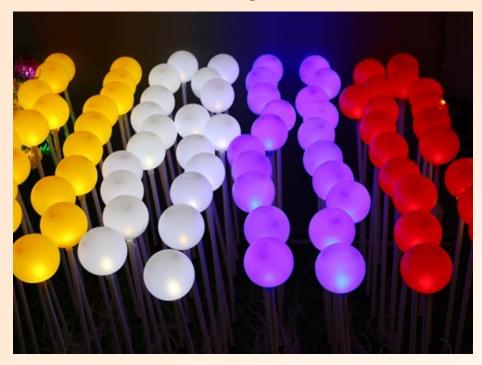

## **Ground Stake LED Ball light Portable**

#### Solar / AC / DC powered

Material: Stainless steel spike, PC light body, branded LED

Light Height: 0.8m, ball diameter: 80mm

Power: 3W

Voltage: 110V, 220V or DC12V

Emitting color: White, Red, Green, Blue, Yellow, Purple