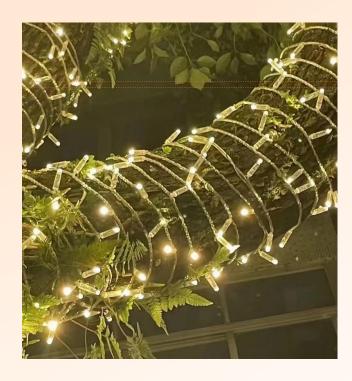

## LED String Lights Fairy lights Waterproof IP65

DC7V/6.5V/AC110V/220V

Material: copper wire PVC, branded LED

LED quantity: 100LED Length: 32.8Ft (10m)

Power: 3W

Voltage: 110V, 220V or 24V

IP degree: IP65

Wire color: clear, white, black, dark green Emitting color: W/WW/R/G/B/Y/P/RGB

## LED String Lights Fairy lights Waterproof IP65