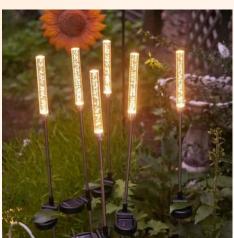

## Ground Stake LED Reed Lights with Air Bubble Acrylic Tubes

#### Solar / AC / DC powered

Emitting color: White 5000K 6000K, Warm white 3000K

Light Height: 0.9m

Power: 1W

Voltage: 110V, 220V, DC12V

IP protection: IP65

Emitting color: White, Red, Blue, Yellow, Purple

Package: 15pcs per unit, each unit has one power supply

Package: 8pcs per unit with one solar panel