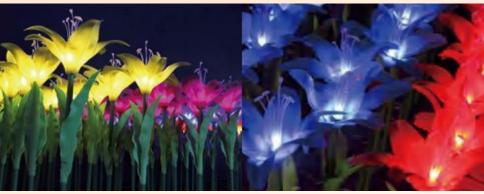

#### **Ground Stake LED Tulip / Rose / Lily Flower lights**

#### Solar / AC / DC powered

Material: PVC, branded LED, silicon solar panel

Light Height: 0.7m~0.8m

Power: 0.5W, 3W Auto ON/OFF

Voltage: 110V, 220V, DC24V

IP protection: IP65

Emitting color: White, Red, Blue, Yellow, Purple