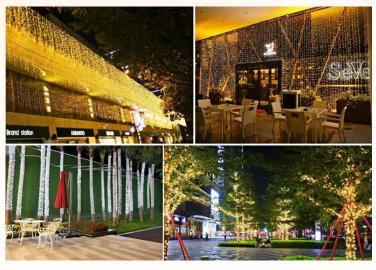

## LED String Lights Fairy lights Waterproof IP65

DC7V/6.5V/AC110V/220V

Material: copper wire PVC, branded LED

LED quantity: 100LED Length: 32.8Ft (10m)

Power: 3W

Voltage: 110V, 220V or 24V

IP degree: IP65

Wire color: clear, white, black, dark green Emitting color: W/WW/R/G/B/Y/P/RGB

## LED String Lights Fairy lights Waterproof IP65

#### **Solar series**

Material: PVC wire, branded LED

LED quantity: 100LEDs/11m, 80LEDs/9m, 50LEDs/6m

Solar panel: polycrystalline silicon 5V/2W

Rechargeable battery: 2200mA

Smart light control: Auto ON at dark, Auto OFF at daytime

IP degree: IP65

Emitting color: White, Warm White, Red, Green, Blue, Yellow, Purple, RGB