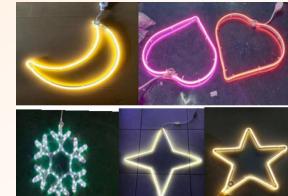

Emitting color: White 5000K 6000K, Warm white 3000K

Light Height: 0.9m

Power: 1W

Voltage: 110V, 220V, DC12V

IP protection: IP65

Emitting color: White, Red, Blue, Yellow, Purple

Package: 15pcs per unit, each unit has one power supply

Package: 8pcs per unit with one solar panel





## Ground Stake LED lights for lawn decoration



**LED Reed light** 





**LED Wheat ear light** 





**LED Rice light** 



## Ground Stake LED Rattan Balls string lights



## **Ground Stake Copper Wire Ball**

## **LED Copper Wire Lawn Lights**







## **Ground Stake Ball-in-Ball lights**

#### **LED Ball-in-Ball lights**







**LED Dandelion Lights** 



## Hanging string lights for Christmas, Festoon Camp lights

LED Globe bulb string lights, star string lights, twinkle lights















## LED Net Mesh lights, LED Icicle lights, LED Curtain lights











## LED Jellyfish lights









# **LED Wish lights**









## LED Firework lights, Windmill lights, Fountain lights













## LED Mini Fairy lights, mini string lights















# LED Balloon Lights











HAICHANG OPTOTECH CO., LIMITED

www.haichanglight.com

Email: sales@haichanglight.com