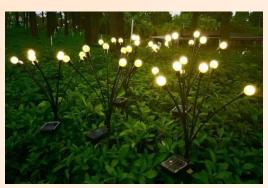

## **Ground Stake LED Ball light Portable**

#### Solar / AC / DC powered

Material: Stainless steel spike, PC light body, branded LED

Light Height: 0.8m, ball diameter: 80mm

Power: 3W

Voltage: 110V, 220V or DC12V

Emitting color: White, Red, Green, Blue, Yellow, Purple