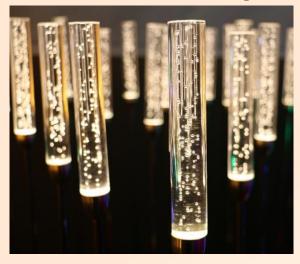

## Ground Stake LED Reed Lights with Air Bubble Acrylic Tubes

#### Solar / AC / DC powered

Emitting color: White 5000K 6000K, Warm white 3000K

Light Height: 0.9m

Power: 1W

Voltage: 110V, 220V, DC12V

IP protection: IP65

Emitting color: White, Red, Blue, Yellow, Purple

Package: 15pcs per unit, each unit has one power supply

Package: 8pcs per unit with one solar panel