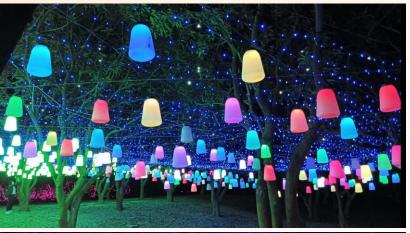

|
| 60cm             | hand painting | LED          | DC24V/AC220V | Warm white  | PE       | IP65        |
| 80cm             | hand painting | LED          | DC24V/AC220V | Warm white  | PE       | IP65        |
| 100cm            | hand painting | LED          | DC24V/AC220V | Warm white  | PE       | IP65        |
| 120cm            | hand painting | LED          | DC24V/AC220V | Warm white  | PE       | IP65        |
| 150cm            | hand painting | LED          | DC24V/AC220V | Warm white  | PE       | IP65        |
| 200cm            | hand painting | LED          | DC24V/AC220V | Warm white  | PE       | IP65        |

## PE Stylish lights, Illuminated chairs, tables and moon lights



## LED Breathing light

## Colorful Starry Sky color changing forest night lights









## **Ground Stake LED Ball light Portable**

#### Solar / AC / DC powered



Material: Stainless steel spike, PC light body, branded LED

Light Height: 0.8m, ball diameter: 80mm

Power: 3W

Voltage: 110V, 220V or DC12V

Emitting color: White, Red, Green, Blue, Yellow, Purple









#### **Ground Stake LED Tulip / Rose / Lily Flower lights**

#### Solar / AC / DC powered







Material: PVC, branded LED, silicon solar panel

Light Height: 0.7m~0.8m

Power: 0.5W, 3W Auto ON/OFF

Voltage: 110V, 220V, DC24V

IP protection: IP65

Emitting color: White, Red, Blue, Yellow, Purple

Package: 15pcs per unit, each unit has one power supply

Package: 8pcs per unit with one solar panel



## Ground Stake LED Reed Lights with Air Bubble Acrylic Tubes

#### Solar / AC / DC powered











Emitt