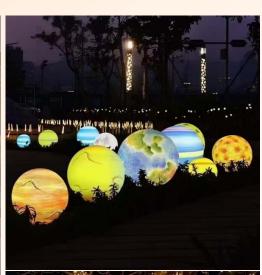

| White          | LED                 | DC24V/AC220V | W/WW/R/G/B/Y/P/RGB | PE       | IP65     |
| 150cm            | White          | LED                 | DC24V/AC220V | W/WW/R/G/B/Y/P/RGB | PE       | IP65     |
| 200cm            | White          | LED                 | DC24V/AC220V | W/WW/R/G/B/Y/P/RGB | PE       | IP65     |

#### PE LED Moon Lights Planet lights Globe Motion Night lights



#### 7 ways of applications:

- Outdoor post light, DC12V/24V, AC120V/220V
- Ground stake light, DC12V/24V, AC120V/220V
- Solar ground stake light, DC12V/24V
- Floor lamp indoor or outdoor, DC12V/24V, AC120V/220V
- Pendant light for indoor bar/restaurant, DC12V/24V, AC120V/220V
- Outdoor light on pool surface with IP68, 5V/12V
- Rechargeable lamp with built-in rechargeable battery









#### PE LED Moon Lights Planet lights Globe Motion Night lights

#### **Special Features**

#### **Durable and Waterproof**

Made of PE (Polyethylene), IP65

#### **Colorful Lighting Mode**

16 static RGB colors,8 brightness,4 dynamic lighting modes

#### **Two ways of Control**

Infrared remote control + Manual control



| Ball<br>Diameter | Shell color   | Light source | Voltage      | Light Color | Material | IP<br>grade |
|------------------|---------------|--------------|--------------|-------------|----------|-------------|
| 20cm             | hand painting | LED          | DC24V/AC220V | Warm white  | PE       | IP65        |
| 25cm             | hand painting | LED          | DC24V/AC220V | Warm white  | PE       | IP65        |
| 30cm             | hand painting | LED