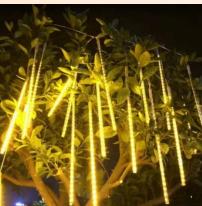

# LED Meteor lights LED Shower lights DC7V/6.5V/AC110V/220V

Voltage: DC7V/6.5V/AC110V/220V

IP degree: IP65

Emitting color: W/WW/R/G/B/RGB

Beam angle: 360°

| Light source | Dia*Length | Power   | Voltage | Pcs/Set   | Emit Color     |
|--------------|------------|---------|---------|-----------|----------------|
| 2835/24LED   | 12*300mm   | 0.7W/pc | 7v      | 10pcs/set | W/WW/R/G/B/RGB |
| 2835/36LED   | 12*500mm   | 0.7W/pc | 7v      | 10pcs/set | W/WW/R/G/B/RGB |
| 2835/48LED   | 12*500mm   | 0.7W/pc | 7v      | 10pcs/set | W/WW/R/G/B/RGB |
| 2835/72LED   | 12*800mm   | 0.7W/pc | 7V      | 10pcs/set | W/WW/R/G/B/RGB |
| 2835/54LED   | 12*500mm   | 0.7W/pc | 12V     | 10pcs/set | W/WW/R/G/B/RGB |
| 2835/72LED   | 12*800mm   | 0.7W/pc | 12V     | 10pcs/set | W/WW/R/G/B/RGB |

#### LED Meteor lights LED Shower lights