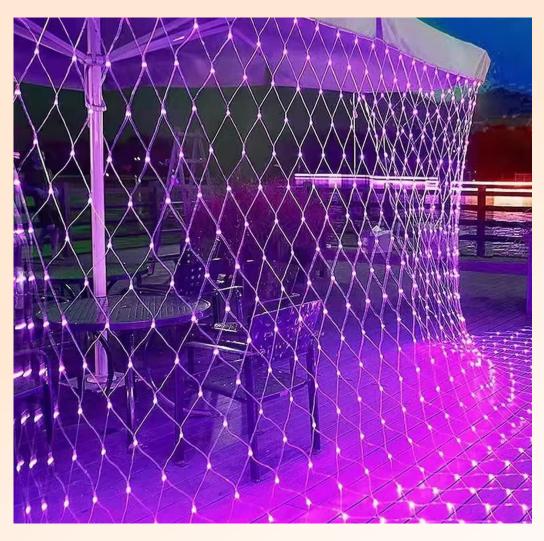

ight: 0.9m

Power: 1W

Voltage: 110V, 220V, DC12V

IP protection: IP65

Emitting color: White, Red, Blue, Yellow, Purple

Package: 15pcs per unit, each unit has one power supply

Package: 8pcs per unit with one solar panel





## Ground Stake LED lights for lawn decoration



**LED Reed light** 





**LED Wheat ear light** 





**LED Rice light** 



## Ground Stake LED Rattan Balls string lights



## **Ground Stake Copper Wire Ball**

## **LED Copper Wire Lawn Lights**







## **Ground Stake Ball-in-Ball lights**

#### **LED Ball-in-Ball lights**







**LED Dandelion Lights** 



## Hanging string lights for Christmas, Festoon Camp lights

LED Globe bulb string lights, star string lights, twinkle lights















## LED Net Mesh lights, LED Icicle lights, LED Curtain lights











## LED Jellyfish lights









# **LED Wish lights**









## LED Firework lights, Windmill lights, Fountain lights













## LED Mini Fairy lights, mini string lights















# LED Balloon Lights











HAICHANG OPTOTECH CO., LIMITED

www.haichanglight.com

Email: sales@haichanglight.com