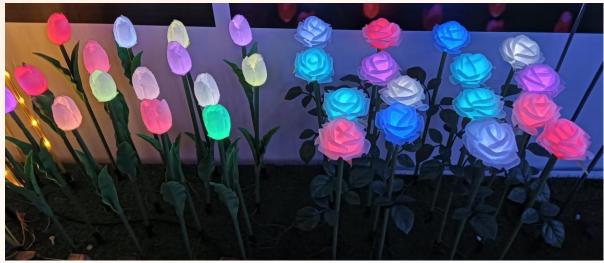

#### **Ground Stake LED Tulip / Rose / Lily Flower lights**

#### Solar / AC / DC powered

Material: PVC, branded LED, silicon solar panel

Light Height: 0.7m~0.8m

Power: 0.5W, 3W Auto ON/OFF

Voltage: 110V, 220V, DC24V

IP protection: IP65

Emitting color: White, Red, Blue, Yellow, Purple

Package: 15pcs per unit, each unit has one power supply

Package: 8pcs per unit with one solar panel