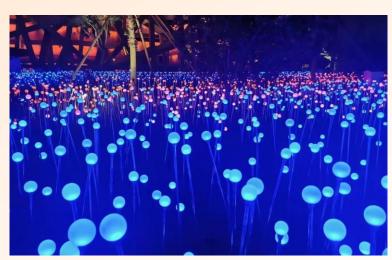

| Warm white  | PE       | IP65        |
| 120cm            | hand painting | LED          | DC24V/AC220V | Warm white  | PE       | IP65        |
| 150cm            | hand painting | LED          | DC24V/AC220V | Warm white  | PE       | IP65        |
| 200cm            | hand painting | LED          | DC24V/AC220V | Warm white  | PE       | IP65        |

## PE Stylish lights, Illuminated chairs, tables and moon lights



## LED Breathing light

## Colorful Starry Sky color changing forest night lights









## **Ground Stake LED Ball light Portable**

#### Solar / AC / DC powered



Material: Stainless steel spike, PC light body, branded LED

Light Height: 0.8m, ball diameter: 80mm

Power: 3W

Voltage: 110V, 220V or DC12V

Emitting color: White, Red, Green, Blue, Yellow, Purple









#### **Ground Stake LED Tulip / Rose / Lily Flower lights**

#### Solar / AC / DC powered







Material: PVC, branded LED, silicon solar panel

Light Height: 0.7m~0.8m

Power: 0.5W, 3W Auto ON/OFF

Voltage: 110V, 220V, DC24V

IP protection: IP65

Emitting color: White, Red, Blue, Yellow, Purple

Package: 15pcs per unit, each unit has one power supply

Package: 8pcs per unit with one solar panel



## Ground Stake LED Reed Lights with Air Bubble Acrylic Tubes

#### Solar / AC / DC powered











Emitting color: White 5000K 6000K, Warm white 3000K

Light Height: 0.9m

Power: 1W

Voltage: 110V, 220V, DC12V

IP protection: IP65

Emitting color: White, Red, Blue, Yellow, Purple

Package: 15pcs per unit, each unit has one power supply

Package: 8pcs per unit with one solar panel





#