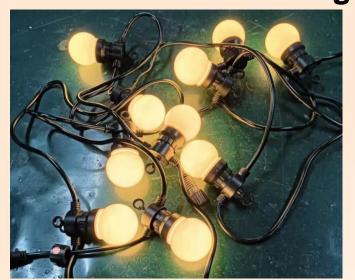

## Hanging string lights for Christmas, Festoon Camp lights

LED Globe bulb string lights, star string lights, twinkle lights