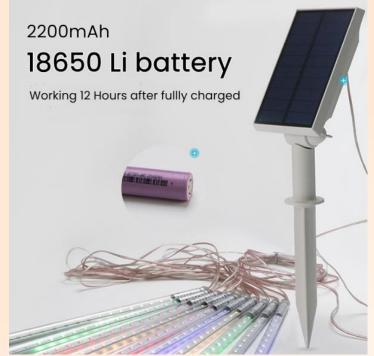

#### **Solar series**

Voltage: 7V or 6.5V IP degree: IP65

Emitting color: W/WW/R/G/B/RGB

Beam angle: 360°

| Light source | Dia*Length | Power   | Voltage    | Pcs/Set   | Emit Color     |
|--------------|------------|---------|------------|-----------|----------------|
| 2835/36LED   | 12*500mm   | 0.2W/pc | 7v Solar   | 10pcs/set | W/WW/R/G/B/RGB |
| 2835/72LED   | 12*800mm   | 0.2W/pc | 7v Solar   | 10pcs/set | W/WW/R/G/B/RGB |
| 2835/36LED   | 12*350mm   | 0.7W/pc | 6.5v Solar | 10pcs/set | W/WW/R/G/B/RGB |
| 2835/40LED   | 12*500mm   | 0.7W/pc | 6.5v Solar | 10pcs/set | W/WW/R/G/B/RGB |

#### **Solar series**

Material: PVC wire, branded LED

LED quantity: 100LEDs/11m, 80LEDs/9m, 50LEDs/6m

Solar panel: polycrystalline silicon 5V/2W

Rechargeable battery: 2200mA

Smart light control: Auto ON at dark, Auto OFF at daytime