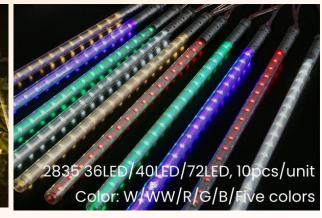

# LED Meteor lights LED Shower lights DC7V/6.5V/AC110V/220V

Voltage: DC7V/6.5V/AC110V/220V

IP degree: IP65

Emitting color: W/WW/R/G/B/RGB

Beam angle: 360°

| Light source | Dia*Length | Power   | Voltage | Pcs/Set   | Emit Color     |
|--------------|------------|---------|---------|-----------|----------------|
| 2835/24LED   | 12*300mm   | 0.7W/pc | 7v      | 10pcs/set | W/WW/R/G/B/RGB |
| 2835/36LED   | 12*500mm   | 0.7W/pc | 7v      | 10pcs/set | W/WW/R/G/B/RGB |
| 2835/48LED   | 12*500mm   | 0.7W/pc | 7v      | 10pcs/set | W/WW/R/G/B/RGB |
| 2835/72LED   | 12*800mm   | 0.7W/pc | 7V      | 10pcs/set | W/WW/R/G/B/RGB |
| 2835/54LED   | 12*500mm   | 0.7W/pc | 12V     | 10pcs/set | W/WW/R/G/B/RGB |
| 2835/72LED   | 12*800mm   | 0.7W/pc | 12V     | 10pcs/set | W/WW/R/G/B/RGB |

#### **Solar series**

Voltage: 7V or 6.5V IP degree: IP65

Emitting color: W/WW/R/G/B/RGB

Beam angle: 360°

| Light source | Dia*Length | Power   | Voltage    | Pcs/Set   | Emit Color     |
|--------------|------------|---------|------------|-----------|----------------|
| 2835/36LED   | 12*500mm   | 0.2W/pc | 7v Solar   | 10pcs/set | W/WW/R/G/B/RGB |
| 2835/72LED   | 12*800mm   | 0.2W/pc | 7v Solar   | 10pcs/set | W/WW/R/G/B/RGB |
| 2835/36LED   | 12*350mm   | 0.7W/pc | 6.5v Solar | 10pcs/set | W/WW/R/G/B/RGB |
| 2835/40LED   | 12*500mm   | 0.7W/pc | 6.5v Solar | 10pcs/set | W/WW/R/G/B/RGB |