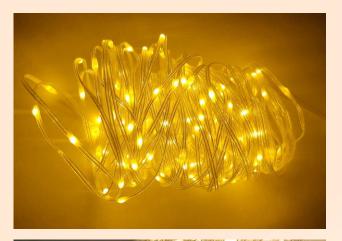

## LED String Lights Fairy lights Waterproof IP65

DC7V/6.5V/AC110V/220V

Material: copper wire PVC, branded LED

LED quantity: 100LED Length: 32.8Ft (10m)

Power: 3W

Voltage: 110V, 220V or 24V

IP degree: IP65

Wire color: clear, white, black, dark green Emitting color: W/WW/R/G/B/Y/P/RGB

## LED String Lights Fairy lights Waterproof IP65