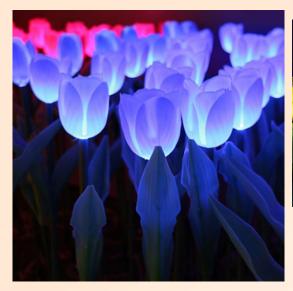

#### **Ground Stake LED Tulip / Rose / Lily Flower lights**

#### Solar / AC / DC powered

Material: PVC, branded LED, silicon solar panel

Light Height: 0.7m~0.8m

Power: 0.5W, 3W Auto ON/OFF

Voltage: 110V, 220V, DC24V

IP protection: IP65

Emitting color: White, Red, Blue, Yellow, Purple