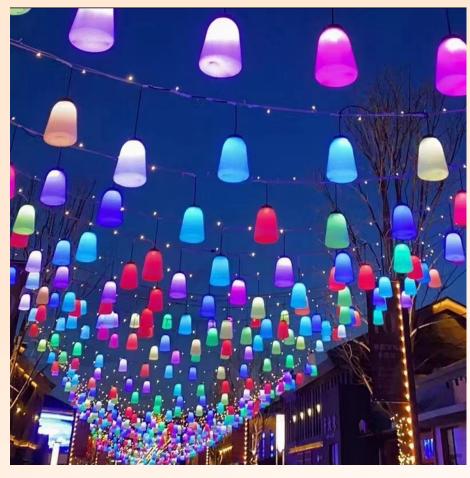

65        |
| 60cm             | hand painting | LED          | DC24V/AC220V | Warm white  | PE       | IP65        |
| 80cm             | hand painting | LED          | DC24V/AC220V | Warm white  | PE       | IP65        |
| 100cm            | hand painting | LED          | DC24V/AC220V | Warm white  | PE       | IP65        |
| 120cm            | hand painting | LED          | DC24V/AC220V | Warm white  | PE       | IP65        |
| 150cm            | hand painting | LED          | DC24V/AC220V | Warm white  | PE       | IP65        |
| 200cm            | hand painting | LED          | DC24V/AC220V | Warm white  | PE       | IP65        |

## PE Stylish lights, Illuminated chairs, tables and moon lights



## LED Breathing light

## Colorful Starry Sky color changing forest night lights









## **Ground Stake LED Ball light Portable**

#### Solar / AC / DC powered



Material: Stainless steel spike, PC light body, branded LED

Light Height: 0.8m, ball diameter: 80mm

Power: 3W

Voltage: 110V, 220V or DC12V

Emitting color: White, Red, Green, Blue, Yellow, Purple









#### **Ground Stake LED Tulip / Rose / Lily Flower lights**

#### Solar / AC / DC powered







Material: PVC, branded LED, silicon solar panel

Light Height: 0.7m~0.8m

Power: 0.5W, 3W Auto ON/OFF

Voltage: 110V, 220V, DC24V

IP protection: IP65

Emitting color: White, Red, Blue, Yellow, Purple

Package: 15pcs per unit, each unit has one power supply

Package: 8pcs per unit with one solar panel



## Ground Stake LED Reed Lights with Air Bubble Acrylic Tubes

#### Solar / AC / DC powered











E