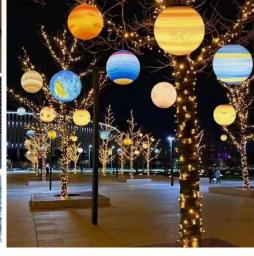

| White          | LED                 | DC24V/AC220V | W/WW/R/G/B/Y/P/RGB | PE       | IP65     |
| 150cm            | White          | LED                 | DC24V/AC220V | W/WW/R/G/B/Y/P/RGB | PE       | IP65     |
| 200cm            | White          | LED                 | DC24V/AC220V | W/WW/R/G/B/Y/P/RGB | PE       | IP65     |

#### PE LED Moon Lights Planet lights Globe Motion Night lights



#### 7 ways of applications:

- Outdoor post light, DC12V/24V, AC120V/220V
- Ground stake light, DC12V/24V, AC120V/220V
- Solar ground stake light, DC12V/24V
- Floor lamp indoor or outdoor, DC12V/24V, AC120V/220V
- Pendant light for indoor bar/restaurant, DC12V/24V, AC120V/220V
- Outdoor light on pool surface with IP68, 5V/12V
- Rechargeable lamp with built-in rechargeable battery









#### PE LED Moon Lights Planet lights Globe Motion Night lights

#### **Special Features**

#### **Durable and Waterproof**

Made of PE (Polyethylene), IP65

#### **Colorful Lighting Mode**

16 static RGB colors,8 brightness,4 dynamic lighting modes

#### **Two ways of Control**

Infrared remote control + Manual control



| Ball<br>Diameter | Shell color   | Light source | Voltage      | Light Color | Material | IP<br>grade |
|------------------|---------------|--------------|--------------|-------------|----------|-------------|
| 20cm             | hand painting | LED          | DC24V/AC220V | Warm white  | PE       | IP65        |
| 25cm             | hand painting | LED          | DC24V/AC220V | Warm white  | PE       | IP65        |
| 30cm             | hand painting | LED