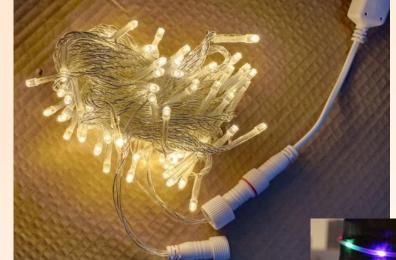

## LED String Lights Fairy lights Waterproof IP65

DC7V/6.5V/AC110V/220V

Material: copper wire PVC, branded LED

LED quantity: 100LED Length: 32.8Ft (10m)

Power: 3W

Voltage: 110V, 220V or 24V

IP degree: IP65

Wire color: clear, white, black, dark green Emitting color: W/WW/R/G/B/Y/P/RGB

## LED String Lights Fairy lights Waterproof IP65