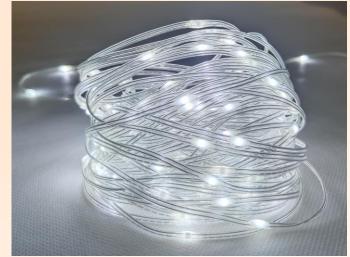

## LED String Lights Fairy lights Waterproof IP65

DC7V/6.5V/AC110V/220V

Material: copper wire PVC, branded LED

LED quantity: 100LED Length: 32.8Ft (10m)

Power: 3W

Voltage: 110V, 220V or 24V

IP degree: IP65

Wire color: clear, white, black, dark green Emitting color: W/WW/R/G/B/Y/P/RGB

## LED String Lights Fairy lights Waterproof IP65

IP degree: IP65

Emitting color: White, Warm White, Red, Green, Blue, Yellow, Purple, RGB