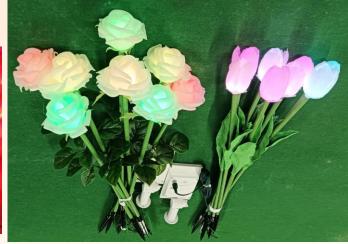

#### **Ground Stake LED Tulip / Rose / Lily Flower lights**

#### Solar / AC / DC powered

Material: PVC, branded LED, silicon solar panel

Light Height: 0.7m~0.8m

Power: 0.5W, 3W Auto ON/OFF

Voltage: 110V, 220V, DC24V

IP protection: IP65

Emitting color: White, Red, Blue, Yellow, Purple