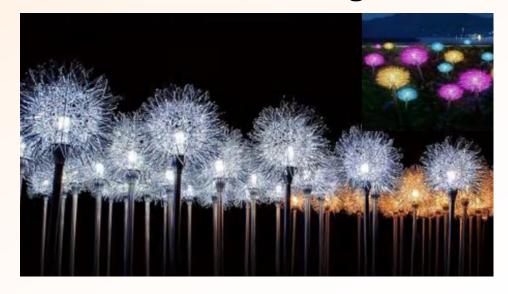

ge: 8pcs per unit with one solar panel



## Ground Stake LED Reed Lights with Air Bubble Acrylic Tubes

#### Solar / AC / DC powered











Emitting color: White 5000K 6000K, Warm white 3000K

Light Height: 0.9m

Power: 1W

Voltage: 110V, 220V, DC12V

IP protection: IP65

Emitting color: White, Red, Blue, Yellow, Purple

Package: 15pcs per unit, each unit has one power supply

Package: 8pcs per unit with one solar panel





## Ground Stake LED lights for lawn decoration



**LED Reed light** 





**LED Wheat ear light** 





**LED Rice light** 



## Ground Stake LED Rattan Balls string lights



## **Ground Stake Copper Wire Ball**

## **LED Copper Wire Lawn Lights**







## **Ground Stake Ball-in-Ball lights**

#### **LED Ball-in-Ball lights**







**LED Dandelion Lights** 



## Hanging string lights for Christmas, Festoon Camp lights

LED Globe bulb string lights, star string lights, twinkle lights















## LED Net Mesh lights, LED Icicle lights, LED Curtain lights











## LED Jellyfish lights









# **LED Wish lights**









## LED Firework lights, Windmill lights, Fountain lights













## LED Mini Fairy lights, mini string lights















# LED Balloon Lights











HAICHANG OPTOTECH CO., LIMITED

www.haichanglight.com

Email: sales@haichanglight.com