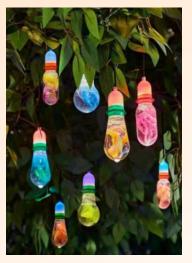

65

Emitting color: White, Red, Blue, Yellow, Purple

Package: 15pcs per unit, each unit has one power supply

Package: 8pcs per unit with one solar panel





## Ground Stake LED lights for lawn decoration



**LED Reed light** 





**LED Wheat ear light** 





**LED Rice light** 



## Ground Stake LED Rattan Balls string lights



## **Ground Stake Copper Wire Ball**

## **LED Copper Wire Lawn Lights**







## **Ground Stake Ball-in-Ball lights**

#### **LED Ball-in-Ball lights**







**LED Dandelion Lights** 



## Hanging string lights for Christmas, Festoon Camp lights

LED Globe bulb string lights, star string lights, twinkle lights















## LED Net Mesh lights, LED Icicle lights, LED Curtain lights











## LED Jellyfish lights









# **LED Wish lights**









## LED Firework lights, Windmill lights, Fountain lights













## LED Mini Fairy lights, mini string lights















# LED Balloon Lights











HAICHANG OPTOTECH CO., LIMITED

www.haichanglight.com

Email: sales@haichanglight.com