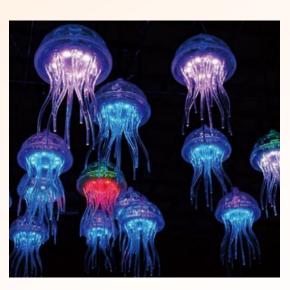

V, DC12V

IP protection: IP65

Emitting color: White, Red, Blue, Yellow, Purple

Package: 15pcs per unit, each unit has one power supply

Package: 8pcs per unit with one solar panel





## Ground Stake LED lights for lawn decoration



**LED Reed light** 





**LED Wheat ear light** 





**LED Rice light** 



## Ground Stake LED Rattan Balls string lights



## **Ground Stake Copper Wire Ball**

## **LED Copper Wire Lawn Lights**







## **Ground Stake Ball-in-Ball lights**

#### **LED Ball-in-Ball lights**







**LED Dandelion Lights** 



## Hanging string lights for Christmas, Festoon Camp lights

LED Globe bulb string lights, star string lights, twinkle lights















## LED Net Mesh lights, LED Icicle lights, LED Curtain lights











## LED Jellyfish lights









# **LED Wish lights**









## LED Firework lights, Windmill lights, Fountain lights













## LED Mini Fairy lights, mini string lights















# LED Balloon Lights











HAICHANG OPTOTECH CO., LIMITED

www.haichanglight.com

Email: sales@haichanglight.com