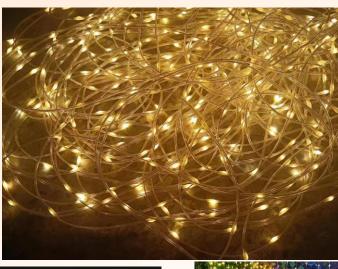

# LED Meteor lights LED Shower lights DC7V/6.5V/AC110V/220V

Voltage: DC7V/6.5V/AC110V/220V

IP degree: IP65

Emitting color: W/WW/R/G/B/RGB

Beam angle: 360°

| Light source | Dia*Length | Power   | Voltage | Pcs/Set   | Emit Color     |
|--------------|------------|---------|---------|-----------|----------------|
| 2835/24LED   | 12*300mm   | 0.7W/pc | 7v      | 10pcs/set | W/WW/R/G/B/RGB |
| 2835/36LED   | 12*500mm   | 0.7W/pc | 7v      | 10pcs/set | W/WW/R/G/B/RGB |
| 2835/48LED   | 12*500mm   | 0.7W/pc | 7v      | 10pcs/set | W/WW/R/G/B/RGB |
| 2835/72LED   | 12*800mm   | 0.7W/pc | 7V      | 10pcs/set | W/WW/R/G/B/RGB |
| 2835/54LED   | 12*500mm   | 0.7W/pc | 12V     | 10pcs/set | W/WW/R/G/B/RGB |
| 2835/72LED   | 12*800mm   | 0.7W/pc | 12V     | 10pcs/set | W/WW/R/G/B/RGB |

#### LED Meteor lights LED Shower lights