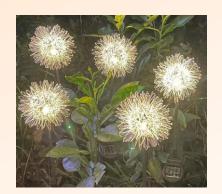

nit has one power supply

Package: 8pcs per unit with one solar panel



## Ground Stake LED Reed Lights with Air Bubble Acrylic Tubes

#### Solar / AC / DC powered











Emitting color: White 5000K 6000K, Warm white 3000K

Light Height: 0.9m

Power: 1W

Voltage: 110V, 220V, DC12V

IP protection: IP65

Emitting color: White, Red, Blue, Yellow, Purple

Package: 15pcs per unit, each unit has one power supply

Package: 8pcs per unit with one solar panel





## Ground Stake LED lights for lawn decoration



**LED Reed light** 





**LED Wheat ear light** 





**LED Rice light** 



## Ground Stake LED Rattan Balls string lights



## **Ground Stake Copper Wire Ball**

## **LED Copper Wire Lawn Lights**







## **Ground Stake Ball-in-Ball lights**

#### **LED Ball-in-Ball lights**







**LED Dandelion Lights** 



## Hanging string lights for Christmas, Festoon Camp lights

LED Globe bulb string lights, star string lights, twinkle lights















## LED Net Mesh lights, LED Icicle lights, LED Curtain lights











## LED Jellyfish lights









# **LED Wish lights**









## LED Firework lights, Windmill lights, Fountain lights













## LED Mini Fairy lights, mini string lights















# LED Balloon Lights











HAICHANG OPTOTECH CO., LIMITED

www.haichanglight.com

Email: sales@haichanglight.com