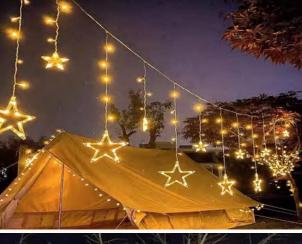

## Hanging string lights for Christmas, Festoon Camp lights

LED Globe bulb string lights, star string lights, twinkle lights